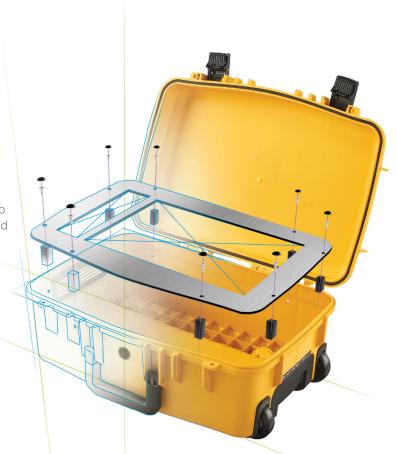

# Mounted panels are custom-made to do their job, so our customers can do theirs.

**Mounted panel options secure high-value components** and keep sensitive equipment safe and ready to use. Panels are designed and built to your specifications, mounted in fully customized Sentinel® cases. Available fully assembled, or with mounting instructions to assemble yourself, or with mounts only to receive a ½" thick panel you provide.

- 1/8" thick ABS plastic or aluminum panels
- Designed for the best fit for your transportable electronics
- Fully customizable colors, labels, cut-out placement, and more