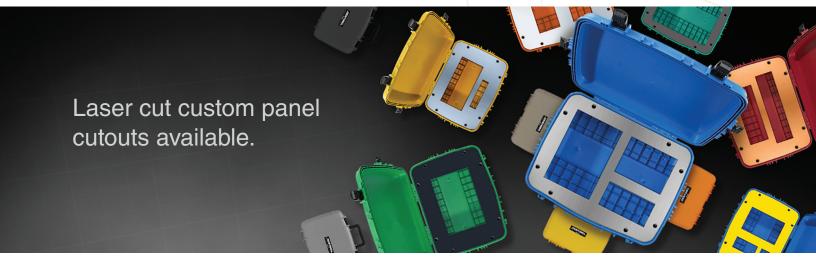

# Mounted panels are custom-made to do their job, so our customers can do theirs.

**Mounted panel options secure high-value components** and keep sensitive equipment safe and ready to use. Panels are designed and built to your specifications, mounted in fully customized Sentinel® cases. Available fully assembled, or with mounting instructions to assemble yourself, or with mounts only to receive a ½" thick panel you provide.

- 1/8" thick ABS plastic or aluminum panels
- Designed for the best fit for your transportable electronics
- Fully customizable colors, labels, cut-out placement, and more