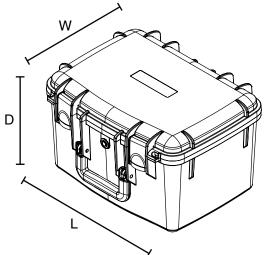

## **Standard and Custom Options**

 Offering a robust selection of custom features, colors, and sizes. For more information visit
Gemstarmfg.com, or contact your local
Distributor or Sales Manager.

| Nominal INT Dimension | 15.9"L x 11.2"W x 10.0"D<br>404L x 284W x 254D mm                 |
|-----------------------|-------------------------------------------------------------------|
| Base Depth            | 8.5"<br>216 mm                                                    |
| Lid Depth             | 1.5"<br>38 mm                                                     |
| Nominal EXT Dimension | 17.2"L x 13.7"W x 10.5"D<br>437L x 348W x 267D mm                 |
| Approx. Weight        | 7.6 lbs<br>3.4 kg                                                 |
| Features              | <ul><li>Overmolded handle</li><li>Easy-open latches (2)</li></ul> |