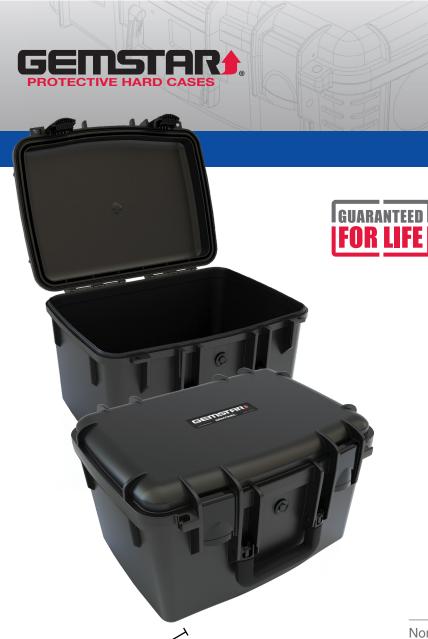

## Model 1116-10

SENTINEL® Cases from Gemstar® are injection-molded cases engineered to deliver the ultimate protection for your most valuable assets—for sleek, lightweight protection that can stand up to any demand, choose SENTINEL.

## **Standard Features**

- Injection molded construction
- Watertight, airtight, dustproof
- Automatic pressure relief valve
- Two molded-in padlock brackets
- EPDM gasket
- Military Grade Certification
- Stainless steel hardware
- Easy-open latches