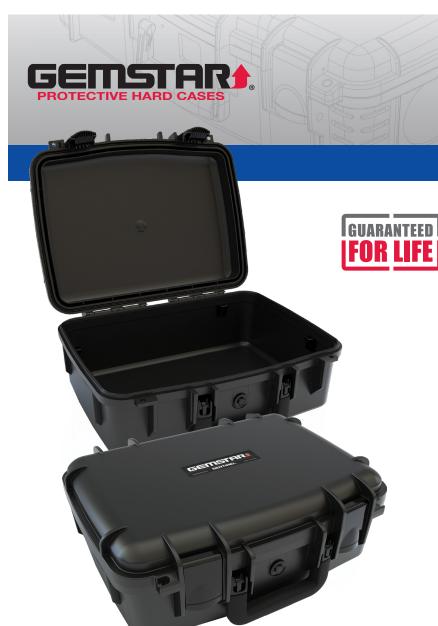

## **Model 1116-6**

SENTINEL® Cases from Gemstar® are injection-molded cases engineered to deliver the ultimate protection for your most valuable assets—for sleek, lightweight protection that can stand up to any demand, choose SENTINEL.

## **Standard Features**

- Injection molded construction
- Watertight, airtight, dustproof
- Automatic pressure relief valve
- Two molded-in padlock brackets
- EPDM gasket
- Military Grade Certification
- Stainless steel hardware
- Easy-open latches