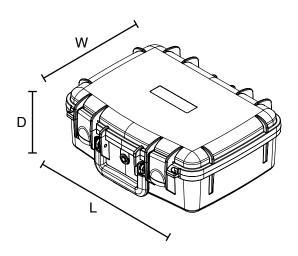

## **Standard and Custom Options**

 Offering a robust selection of custom features, colors, and sizes. For more information visit
Gemstarmfg.com, or contact your local
Distributor or Sales Manager.

| Nominal INT Dimension | 15.9"L x 11.2"W x 6.0"D<br>404L x 284W x 152D mm                  |
|-----------------------|-------------------------------------------------------------------|
| Base Depth            | 4.5"<br>114 mm                                                    |
| Lid Depth             | 1.5"<br>38 mm                                                     |
| Nominal EXT Dimension | 17.2"L x 13.7"W x 6.5"D<br>437L x 348W x 165D mm                  |
| Approx. Weight        | 5.8 lbs<br>2.6 kg                                                 |
| Features              | <ul><li>Overmolded handle</li><li>Easy-open latches (2)</li></ul> |