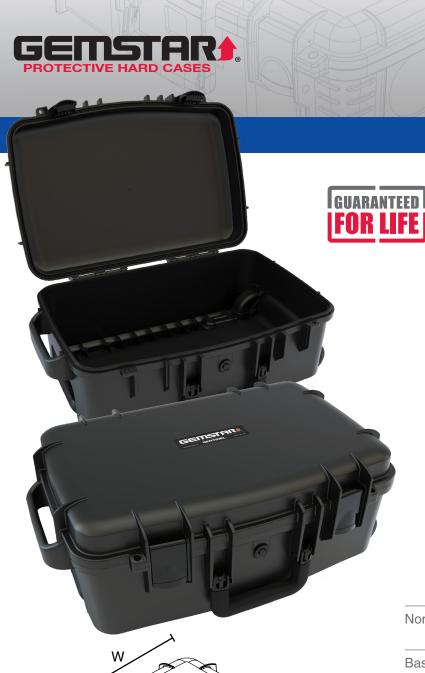

## **Model 1220-7**

SENTINEL® Cases from Gemstar® are injection-molded cases engineered to deliver the ultimate protection for your most valuable assets—for sleek, lightweight protection that can stand up to any demand, choose SENTINEL.

## **Standard Features**

- Injection molded construction
- Watertight, airtight, dustproof
- Automatic pressure relief valve
- Two molded-in padlock brackets
- EPDM gasket
- Military Grade Certification
- Stainless steel hardware
- Easy-open latches

| Nominal INT Dimension | 19.7"L x 12.3"W x 7.3"D<br>500L x 312W x 185D mm                                                     |
|-----------------------|------------------------------------------------------------------------------------------------------|
| Base Depth            | 5.3"<br>135 mm                                                                                       |
| Lid Depth             | 2.0"<br>51 mm                                                                                        |
| Nominal EXT Dimension | 22.4"L x 14.9"W x 8.9"D<br>569L x 378W x 226D mm                                                     |
| Approx. Weight        | 11.4 lbs<br>5.2 kg                                                                                   |
| Features              | <ul><li>Overmolded handle</li><li>Wheels</li><li>Pull handle</li><li>Easy-open latches (2)</li></ul> |