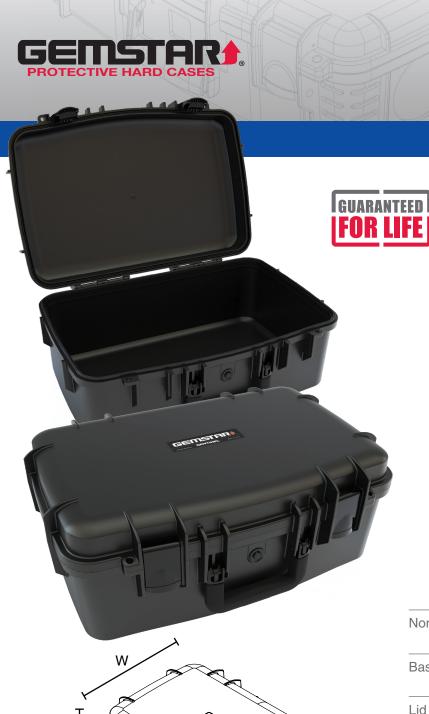

## **Model 1220-8**

SENTINEL® Cases from Gemstar® are injection-molded cases engineered to deliver the ultimate protection for your most valuable assets—for sleek, lightweight protection that can stand up to any demand, choose SENTINEL.

## **Standard Features**

- Injection molded construction
- Watertight, airtight, dustproof
- Automatic pressure relief valve
- Two molded-in padlock brackets
- EPDM gasket
- Military Grade Certification
- Stainless steel hardware
- Easy-open latches

## **Standard and Custom Options**

 Offering a robust selection of custom features, colors, and sizes. For more information visit
Gemstarmfg.com, or contact your local
Distributor or Sales Manager.

| Nominal INT Dimension | 19.7"L x 12.3"W x 8.1"D<br>500L x 312W x 206D mm |
|-----------------------|--------------------------------------------------|
| Base Depth            | 6.1"<br>155 mm                                   |
| Lid Depth             | 2.0"<br>51 mm                                    |
| Nominal EXT Dimension | 21.4"L x 14.9"W x 8.7"D<br>544L x 378W x 221D mm |
| Approx. Weight        | 7.5 lbs<br>3.4 kg                                |
| Features              | Overmolded handle Easy-open latches (2)          |