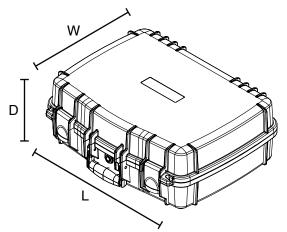

## **Standard and Custom Options**

 Offering a robust selection of custom features, colors, and sizes. For more information visit
Gemstarmfg.com, or contact your local
Distributor or Sales Manager.

| Nominal INT Dimension | 18.0"L x 13.0"W x 6.5"D<br>457L x 330W x 165D mm                  |
|-----------------------|-------------------------------------------------------------------|
| Base Depth            | 3.5"<br>89 mm                                                     |
| Lid Depth             | 3.0"<br>76 mm                                                     |
| Nominal EXT Dimension | 19.7"L x 15.7"W x 7.0"D<br>500L x 399W x 178D mm                  |
| Approx. Weight        | 7.2 lbs<br>3.3 kg                                                 |
| Features              | <ul><li>Overmolded handle</li><li>Easy-open latches (2)</li></ul> |