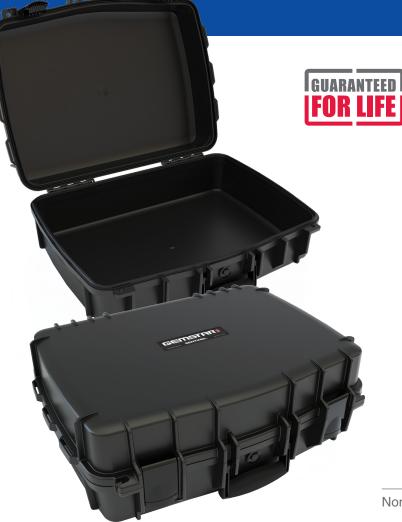

## **Model 1318-7**

SENTINEL® Cases from Gemstar® are injection-molded cases engineered to deliver the ultimate protection for your most valuable assets—for sleek, lightweight protection that can stand up to any demand, choose SENTINEL.

## **Standard Features**

- Injection molded construction
- Watertight, airtight, dustproof
- Automatic pressure relief valve
- Two molded-in padlock brackets
- EPDM gasket
- Military Grade Certification
- Stainless steel hardware
- Easy-open latches