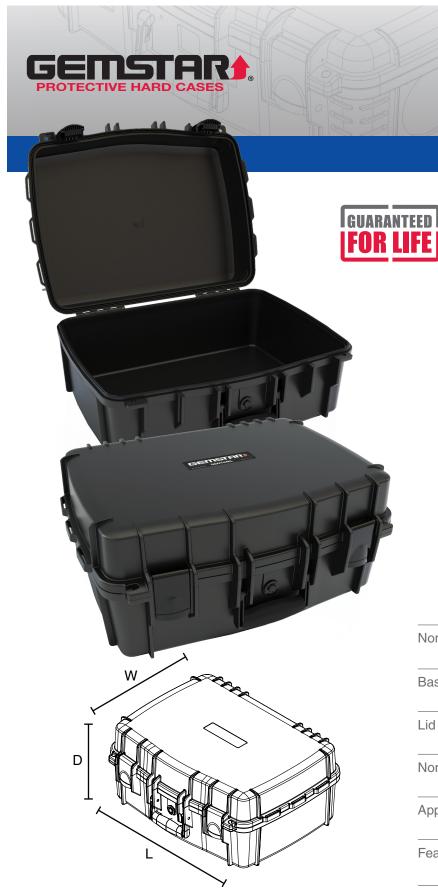

## **Standard and Custom Options**

 Offering a robust selection of custom features, colors, and sizes. For more information visit
Gemstarmfg.com, or contact your local
Distributor or Sales Manager.

| Nominal INT Dimension | 18.0"L x 13.0"W x 8.2"D<br>457L x 330W x 208D mm |
|-----------------------|--------------------------------------------------|
| Base Depth            | 5.2"<br>132 mm                                   |
| Lid Depth             | 3.0"<br>76 mm                                    |
| Nominal EXT Dimension | 20.3"L x 15.7"W x 8.7"D<br>516L x 399W x 221D mm |
| Approx. Weight        | 7.7 lbs<br>3.5 kg                                |
| Features              | Overmolded handle Easy-open latches (2)          |