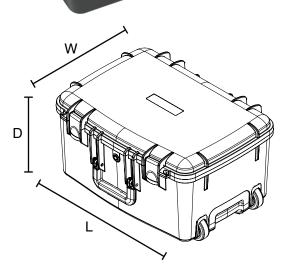

## **Standard and Custom Options**

 Offering a robust selection of custom features, colors, and sizes. For more information visit
Gemstarmfg.com, or contact your local
Distributor or Sales Manager.

| Nominal INT Dimension | 20.7"L x 14.2"W x 10.1"D<br>526L x 361W x 257D mm                                                    |
|-----------------------|------------------------------------------------------------------------------------------------------|
| Base Depth            | 8.6"<br>218 mm                                                                                       |
| Lid Depth             | 1.5"<br>38 mm                                                                                        |
| Nominal EXT Dimension | 23.6"L x 16.7"W x 11.7"D<br>599L x 424W x 297D mm                                                    |
| Approx. Weight        | 12.1 lbs<br>5.5 kg                                                                                   |
| Features              | <ul><li>Overmolded handle</li><li>Wheels</li><li>Pull handle</li><li>Easy-open latches (2)</li></ul> |