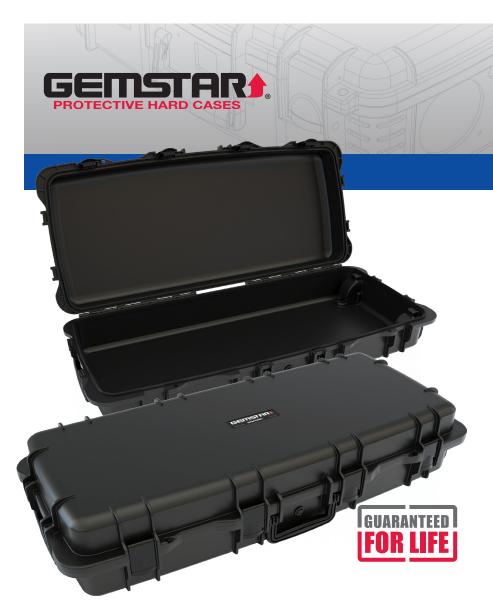

## **Model 1536-7**

SENTINEL® Cases from Gemstar® are injection-molded cases engineered to deliver the ultimate protection for your most valuable assets—for sleek, lightweight protection that can stand up to any demand, choose SENTINEL.

## **Standard Features**

- Injection molded construction
- Watertight, airtight, dustproof
- Automatic pressure relief valve
- Two molded-in padlock brackets
- EPDM gasket
- Military Grade Certification
- Stainless steel hardware
- Easy-open latches