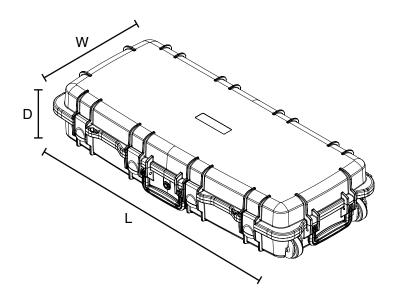

## **Standard and Custom Options**

 Offering a robust selection of custom features, colors, and sizes. For more information visit
Gemstarmfg.com, or contact your local
Distributor or Sales Manager.

| Nominal INT Dimension | 36.4"L x 14.7"W x 7.0"D<br>925L x 373W x 178D mm                           |
|-----------------------|----------------------------------------------------------------------------|
| Base Depth            | 4.0"<br>102 mm                                                             |
| Lid Depth             | 3.0"<br>76 mm                                                              |
| Nominal EXT Dimension | 39.1"L x 17.6"W x 7.7"D<br>993L x 447W x 196D mm                           |
| Approx. Weight        | 15.3 lbs<br>6.9 kg                                                         |
| Features              | <ul><li>Wheels</li><li>Pull handle</li><li>Easy-open latches (4)</li></ul> |