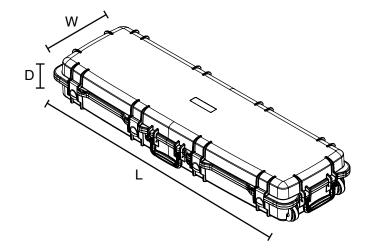

| Nominal INT Dimension | 51.1"L x 14.7"W x 7.0"D<br>1,298L x 373W x 178D mm                             |
|-----------------------|--------------------------------------------------------------------------------|
| Base Depth            | 4.0"<br>102 mm                                                                 |
| Lid Depth             | 3.0"<br>76 mm                                                                  |
| Nominal EXT Dimension | 54.2"L x 17.5"W x 7.7"D<br>1,377L x 445W x 196D mm                             |
| Approx. Weight        | 20.2 lbs<br>9.2 kg                                                             |
| Features              | <ul> <li>Wheels</li> <li>Pull handle</li> <li>Easy-open latches (4)</li> </ul> |