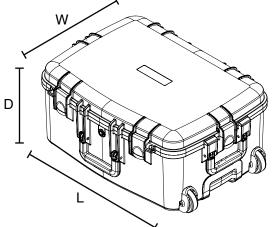

## **Standard and Custom Options**

 Offering a robust selection of custom features, colors, and sizes. For more information visit
Gemstarmfg.com, or contact your local
Distributor or Sales Manager.

| Nominal INT Dimension | 22.5"L x 16.2"W x 9.9"D<br>572L x 411W x 251D mm                                                     |
|-----------------------|------------------------------------------------------------------------------------------------------|
| Base Depth            | 7.9"<br>201 mm                                                                                       |
| Lid Depth             | 2.0"<br>51 mm                                                                                        |
| Nominal EXT Dimension | 25.4"L x 18.7"W x 11.6"D<br>645L x 475W x 295D mm                                                    |
| Approx. Weight        | 17.1 lbs<br>7.8 kg                                                                                   |
| Features              | <ul><li>Overmolded handle</li><li>Wheels</li><li>Pull handle</li><li>Easy-open latches (4)</li></ul> |