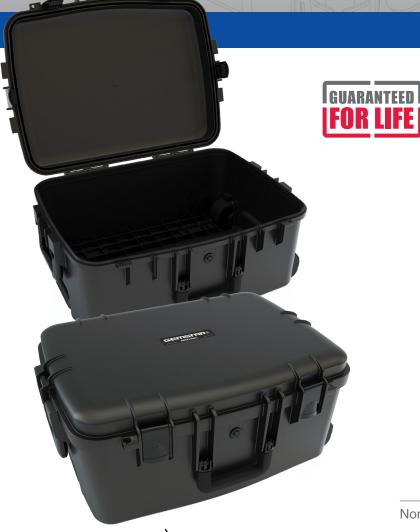

## Model 1622-10

SENTINEL® Cases from Gemstar® are injection-molded cases engineered to deliver the ultimate protection for your most valuable assets—for sleek, lightweight protection that can stand up to any demand, choose SENTINEL.

## **Standard Features**

- Injection molded construction
- Watertight, airtight, dustproof
- Automatic pressure relief valve
- Two molded-in padlock brackets
- EPDM gasket
- Military Grade Certification
- Stainless steel hardware
- Easy-open latches