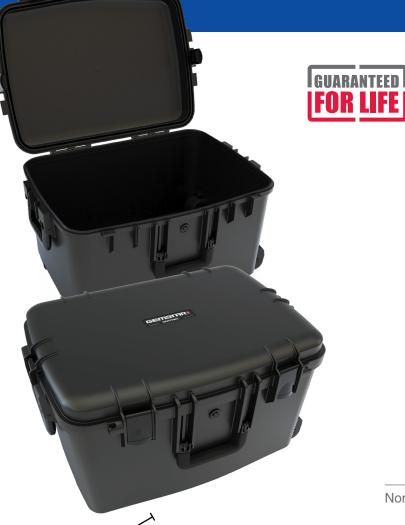

## **SENTINEL**

### Model 1622-12

# **SENTINEL® Cases from Gemstar®** are injection-molded cases engineered to deliver the ultimate protection for your most valuable assets—for sleek, lightweight protection that

can stand up to any demand, choose SENTINEL.

### **Standard Features**

- Injection molded construction
- Watertight, airtight, dustproof
- Automatic pressure relief valve
- Two molded-in padlock brackets
- EPDM gasket
- Military Grade Certification
- Stainless steel hardware
- Easy-open latches