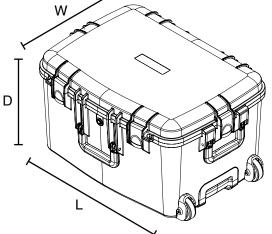

### **Standard and Custom Options**

 Offering a robust selection of custom features, colors, and sizes. For more information visit
Gemstarmfg.com, or contact your local
Distributor or Sales Manager.

| Nominal INT Dimension | 22.5"L x 16.2"W x 12.8"D<br>572L x 411W x 325D mm                                                    |
|-----------------------|------------------------------------------------------------------------------------------------------|
| Base Depth            | 10.8"<br>274 mm                                                                                      |
| Lid Depth             | 2.0"<br>51 mm                                                                                        |
| Nominal EXT Dimension | 25.4"L x 18.7"W x 14.4"D<br>645L x 475W x 366D mm                                                    |
| Approx. Weight        | 17.5 lbs<br>7.9 kg                                                                                   |
| Features              | <ul><li>Overmolded handle</li><li>Wheels</li><li>Pull handle</li><li>Easy-open latches (4)</li></ul> |