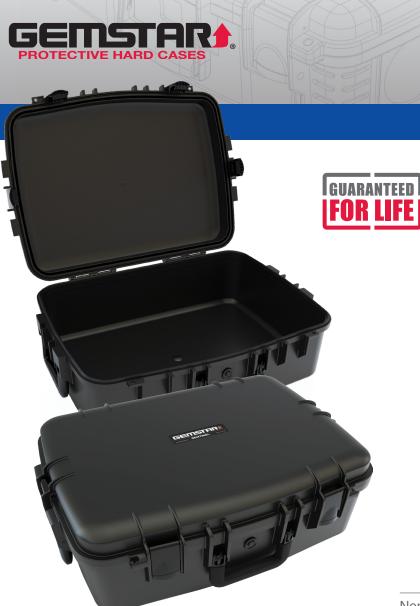

## **Model 1622-8**

SENTINEL® Cases from Gemstar® are injection-molded cases engineered to deliver the ultimate protection for your most valuable assets—for sleek, lightweight protection that can stand up to any demand, choose SENTINEL.

## **Standard Features**

- Injection molded construction
- Watertight, airtight, dustproof
- Automatic pressure relief valve
- Two molded-in padlock brackets
- EPDM gasket
- Military Grade Certification
- Stainless steel hardware
- Easy-open latches