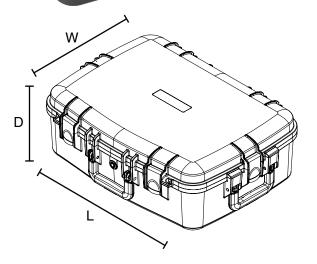

## **Standard and Custom Options**

 Offering a robust selection of custom features, colors, and sizes. For more information visit
Gemstarmfg.com, or contact your local
Distributor or Sales Manager.

| Nominal INT Dimension | 22.5"L x 16.2"W x 8.0"D<br>572L x 411W x 203D mm |
|-----------------------|--------------------------------------------------|
| Base Depth            | 6.0"<br>152 mm                                   |
| Lid Depth             | 2.0"<br>51 mm                                    |
| Nominal EXT Dimension | 25.4"L x 18.7"W x 8.5"D<br>645L x 475W x 216D mm |
| Approx. Weight        | 11.0 lbs<br>5.0 kg                               |
| Features              | Overmolded handle Easy-open latches (4)          |