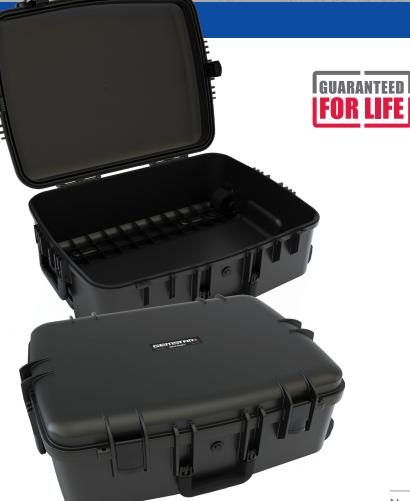

## **Model 1824-8**

SENTINEL® Cases from Gemstar® are injection-molded cases engineered to deliver the ultimate protection for your most valuable assets—for sleek, lightweight protection that can stand up to any demand, choose SENTINEL.

## **Standard Features**

- Injection molded construction
- Watertight, airtight, dustproof
- Automatic pressure relief valve
- Two molded-in padlock brackets
- EPDM gasket
- Military Grade Certification
- Stainless steel hardware
- Easy-open latches