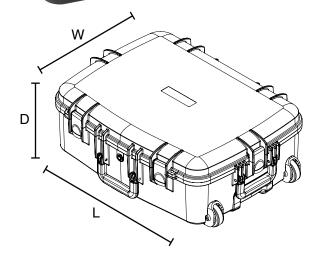

## **Standard and Custom Options**

 Offering a robust selection of custom features, colors, and sizes. For more information visit
Gemstarmfg.com, or contact your local
Distributor or Sales Manager.

| Nominal INT Dimension | 24.3"L x 18.1"W x 8.1"D<br>617L x 460W x 206D mm                                                     |
|-----------------------|------------------------------------------------------------------------------------------------------|
| Base Depth            | 6.0"<br>152 mm                                                                                       |
| Lid Depth             | 2.0"<br>51 mm                                                                                        |
| Nominal EXT Dimension | 27.4"L x 20.7"W x 9.6"D<br>696L x 526W x 244D mm                                                     |
| Approx. Weight        | 17.4 lbs<br>7.9 kg                                                                                   |
| Features              | <ul><li>Overmolded handle</li><li>Wheels</li><li>Pull handle</li><li>Easy-open latches (4)</li></ul> |