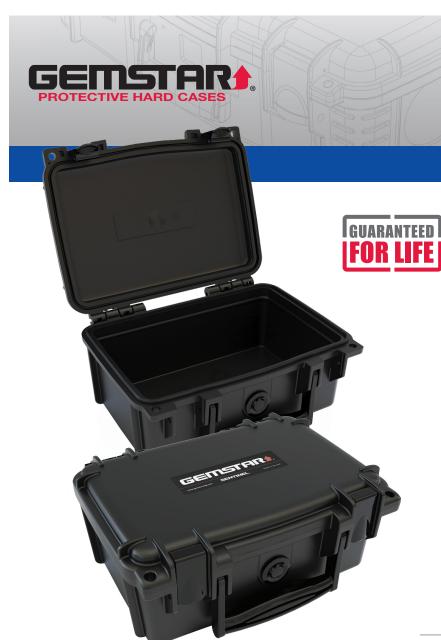

## **Model 507-3**

SENTINEL® Cases from Gemstar® are injection-molded cases engineered to deliver the ultimate protection for your most valuable assets—for sleek, lightweight protection that can stand up to any demand, choose SENTINEL.

## **Standard Features**

- Injection molded construction
- Watertight, airtight, dustproof
- Automatic pressure relief valve
- Two molded-in padlock brackets
- EPDM gasket
- Military Grade Certification
- Stainless steel hardware
- Easy-open latches