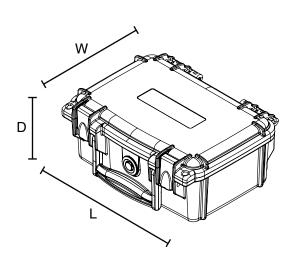

## **Standard and Custom Options**

 Offering a robust selection of custom features, colors, and sizes. For more information visit
Gemstarmfg.com, or contact your local
Distributor or Sales Manager.

| Nominal INT Dimension | 7.7"L x 5.0"W x 3.3"D<br>196L x 127W x 84D mm |
|-----------------------|-----------------------------------------------|
| Base Depth            | 2.8"<br>71 mm                                 |
| Lid Depth             | 0.5"<br>13 mm                                 |
| Nominal EXT Dimension | 8.7"L x 6.8"W x 3.8"D<br>221L x 173W x 97D mm |
| Approx. Weight        | 1.2 lbs<br>0.5 kg                             |
| Features              | • Easy-open latches (2)                       |