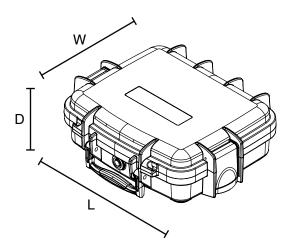

## **Standard and Custom Options**

 Offering a robust selection of custom features, colors, and sizes. For more information visit
Gemstarmfg.com, or contact your local
Distributor or Sales Manager.

| Nominal INT Dimension | 10.1"L x 8.2"W x 3.3"D<br>257L x 208W x 84D mm  |
|-----------------------|-------------------------------------------------|
| Base Depth            | 2.1"<br>53 mm                                   |
| Lid Depth             | 1.2"<br>30 mm                                   |
| Nominal EXT Dimension | 12.4"L x 10.3"W x 3.9"D<br>315L x 262W x 99D mm |
| Approx. Weight        | 2.5 lbs<br>1.1 kg                               |
| Features              | • Easy-open latches (2)                         |