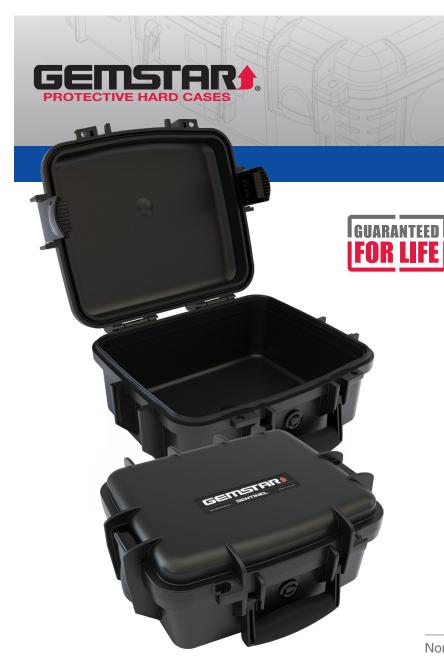

## **Model 810-4**

SENTINEL® Cases from Gemstar® are injection-molded cases engineered to deliver the ultimate protection for your most valuable assets—for sleek, lightweight protection that can stand up to any demand, choose SENTINEL.

## **Standard Features**

- Injection molded construction
- Watertight, airtight, dustproof
- Automatic pressure relief valve
- Two molded-in padlock brackets
- EPDM gasket
- Military Grade Certification
- Stainless steel hardware
- Easy-open latches