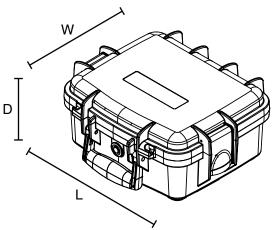

## **Standard and Custom Options**

 Offering a robust selection of custom features, colors, and sizes. For more information visit
Gemstarmfg.com, or contact your local
Distributor or Sales Manager.

| Nominal INT Dimension | 10.1"L x 8.2"W x 4.7"D<br>257L x 208W x 119D mm                   |
|-----------------------|-------------------------------------------------------------------|
| Base Depth            | 3.5"<br>89 mm                                                     |
| Lid Depth             | 1.2"<br>30 mm                                                     |
| Nominal EXT Dimension | 12.5"L x 10.5"W x 5.3"D<br>318L x 267W x 135D mm                  |
| Approx. Weight        | 3.2 lbs<br>1.5 kg                                                 |
| Features              | <ul><li>Overmolded handle</li><li>Easy-open latches (2)</li></ul> |