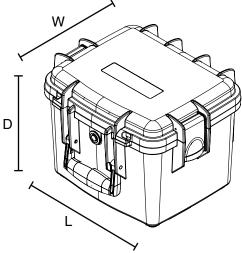

## **Standard and Custom Options**

 Offering a robust selection of custom features, colors, and sizes. For more information visit
Gemstarmfg.com, or contact your local
Distributor or Sales Manager.

| Nominal INT Dimension | 10.2"L x 8.3"W x 8.3"D<br>259L x 211W x 211D mm  |
|-----------------------|--------------------------------------------------|
| Base Depth            | 7.0"<br>178 mm                                   |
| Lid Depth             | 1.3"<br>33 mm                                    |
| Nominal EXT Dimension | 12.6"L x 10.4"W x 8.8"D<br>320L x 264W x 224D mm |
| Approx. Weight        | 4.1 lbs<br>1.9 kg                                |
| Features              | Overmolded handle Easy-open latches (2)          |