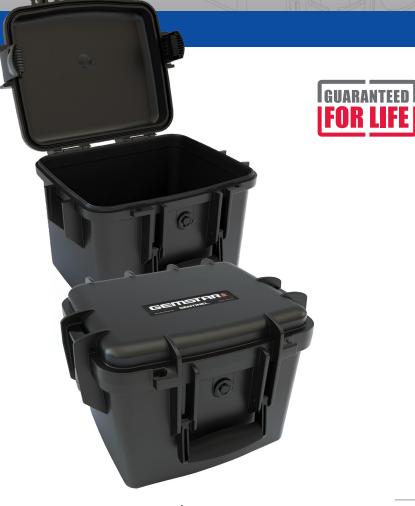

## **Model 810-8**

SENTINEL® Cases from Gemstar® are injection-molded cases engineered to deliver the ultimate protection for your most valuable assets—for sleek, lightweight protection that can stand up to any demand, choose SENTINEL.

## **Standard Features**

- Injection molded construction
- Watertight, airtight, dustproof
- Automatic pressure relief valve
- Two molded-in padlock brackets
- EPDM gasket
- Military Grade Certification
- Stainless steel hardware
- Easy-open latches