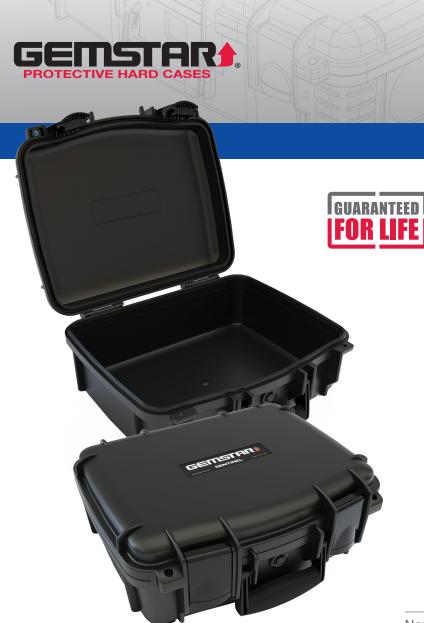

## **Model 912-4**

SENTINEL® Cases from Gemstar® are injection-molded cases engineered to deliver the ultimate protection for your most valuable assets—for sleek, lightweight protection that can stand up to any demand, choose SENTINEL.

## **Standard Features**

- Injection molded construction
- Watertight, airtight, dustproof
- Automatic pressure relief valve
- Two molded-in padlock brackets
- EPDM gasket
- Military Grade Certification
- Stainless steel hardware
- Easy-open latches

| Nominal INT Dimension | 12.7"L x 9.5"W x 4.8"D<br>323L x 241W x 122D mm  |
|-----------------------|--------------------------------------------------|
| Base Depth            | 3.5"<br>89 mm                                    |
| Lid Depth             | 1.3"<br>33 mm                                    |
| Nominal EXT Dimension | 14.0"L x 12.1"W x 5.3"D<br>356L x 307W x 135D mm |
| Approx. Weight        | 3.8 lbs<br>1.7 kg                                |
| Features              | Overmolded handle Easy-open latches (2)          |