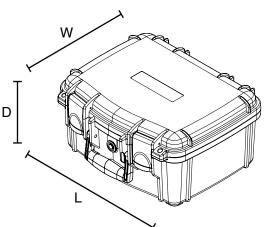

## **Standard and Custom Options**

 Offering a robust selection of custom features, colors, and sizes. For more information visit
Gemstarmfg.com, or contact your local
Distributor or Sales Manager.

| Nominal INT Dimension | 12.6"L x 9.4"W x 6.4"D<br>320L x 239W x 163D mm                   |
|-----------------------|-------------------------------------------------------------------|
| Base Depth            | 5.1"<br>130 mm                                                    |
| Lid Depth             | 1.3"<br>33 mm                                                     |
| Nominal EXT Dimension | 14.0"L x 12.0"W x 6.9"D<br>356L x 305W x 175D mm                  |
| Approx. Weight        | 4.3 lbs<br>2.0 kg                                                 |
| Features              | <ul><li>Overmolded handle</li><li>Easy-open latches (2)</li></ul> |
|                       |                                                                   |