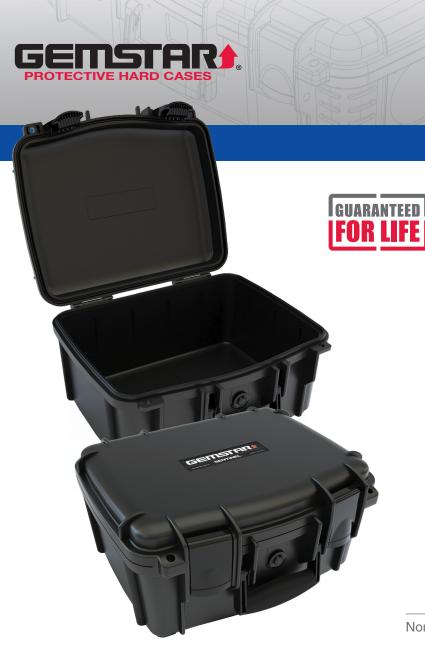

## **Model 912-6**

SENTINEL® Cases from Gemstar® are injection-molded cases engineered to deliver the ultimate protection for your most valuable assets—for sleek, lightweight protection that can stand up to any demand, choose SENTINEL.

## **Standard Features**

- Injection molded construction
- Watertight, airtight, dustproof
- Automatic pressure relief valve
- Two molded-in padlock brackets
- EPDM gasket
- Military Grade Certification
- Stainless steel hardware
- Easy-open latches